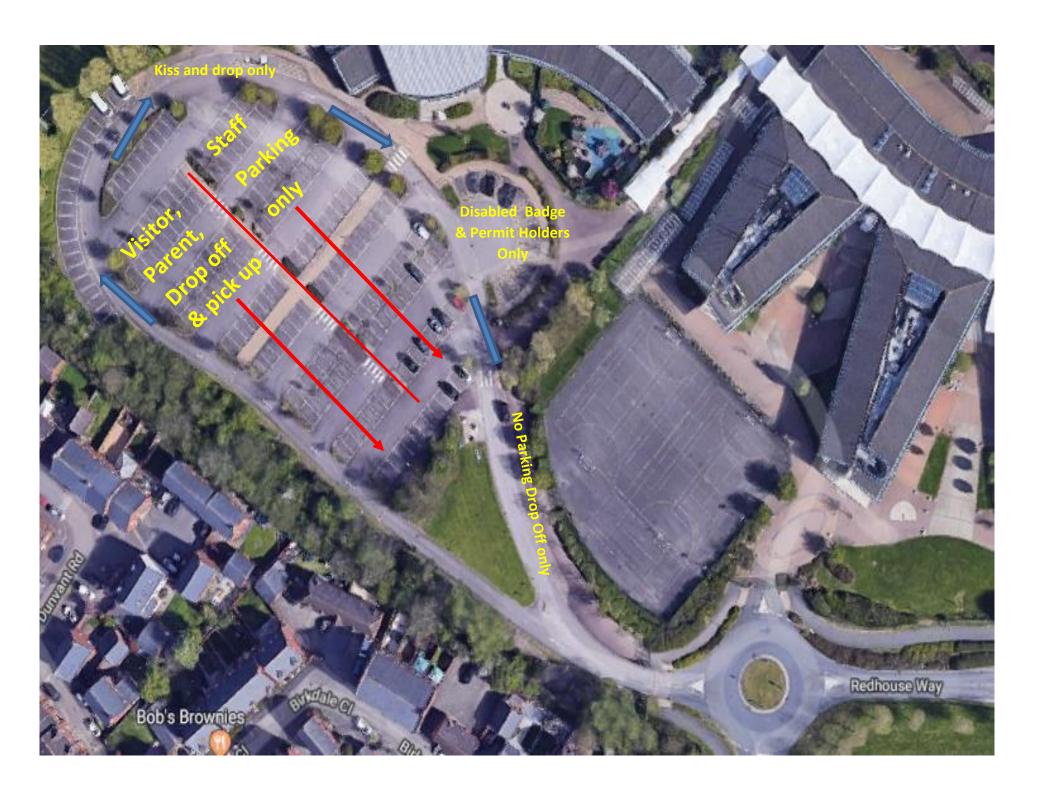

#### Car Park

We know that the car park is always very busy at drop off and pick up times. We run a 'Kiss and Drop' service in the layby at the top end of the car park. Please always park considerately and do not block other cars. We ask politely that ONLY vehicles with disabled badges park in the disabled bays as we have children and parents with genuine need. Just as a clarification to new

parents and a reminder to our existing parents - visitor/parent parking is ONLY as you drive into the carpark on the right-hand side before the barriers - any parking after the Kiss & Drop area is for staff only. Cars will

not be permitted to park or stop outside a marked bay. Pick up and drop off areas eg. Kiss and Drop and the Coach bay are specifically for that, they are not waiting spaces.

The visitor and parent pick up/drop off section has in excess of 100 spaces and should be more than sufficient to remove the need to stop anywhere else. We are a community school and the majority of our pupils are from within a 1-mile radius of the schools. The schools are served by good walking/footpath links and we would actively encourage you to consider if there is a need to drive at all. Your help and support are much appreciated, this is for the safety and wellbeing of your children.