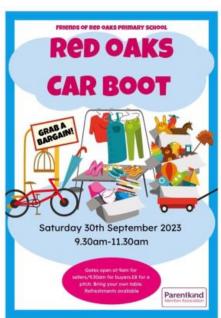

## Friends of Red Oaks Car Boot Sale

We have our Red Oaks Car boot sale coming up on Saturday  $30^{th}$  September 2023. This is a great opportunity to have a good clear out before Christmas and earn some pennies whilst also supporting the school. Payment for the pitch can be made on the day - £8.00. Gates open to stall holders from 9.00am.

## Upcoming Date

Monday 25<sup>th</sup> September - Open evening for new parents Saturday 30<sup>th</sup> September - Friends of Red Oaks Car Boot Sale 9.30-11.30am

New Dates for Parents has been sent out today - please check as some events have been changed and updated