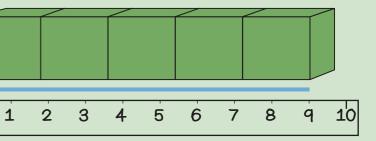

so the green line is shorter than the yellow line.

The blue line is 5 blocks long.

The blue line is 9 centimetres long

www.buzzardpublishing.com

nsed to and for the exclusive use for School organisation\_Red Oaks Primary School