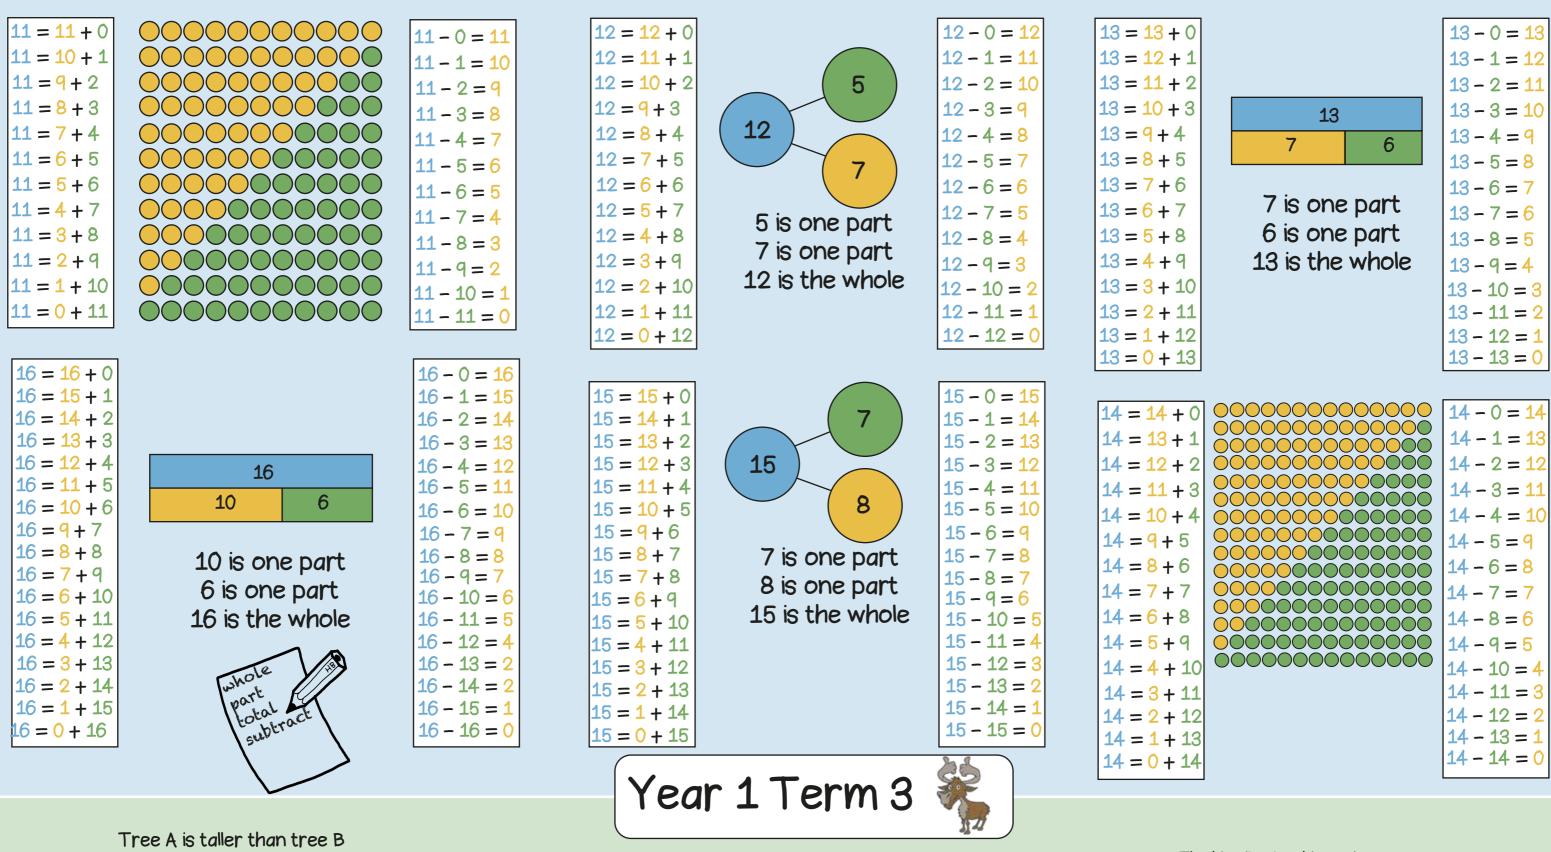

www.buzzardpublishing.com

Licensed to and for the exclusive use for School organisation\_Red Oaks Primary School

www.candomathsclub.co.uk

www.buzzardpublishing.com

www.candomathsclub.co.uk

so tree B is shorter than tree A.