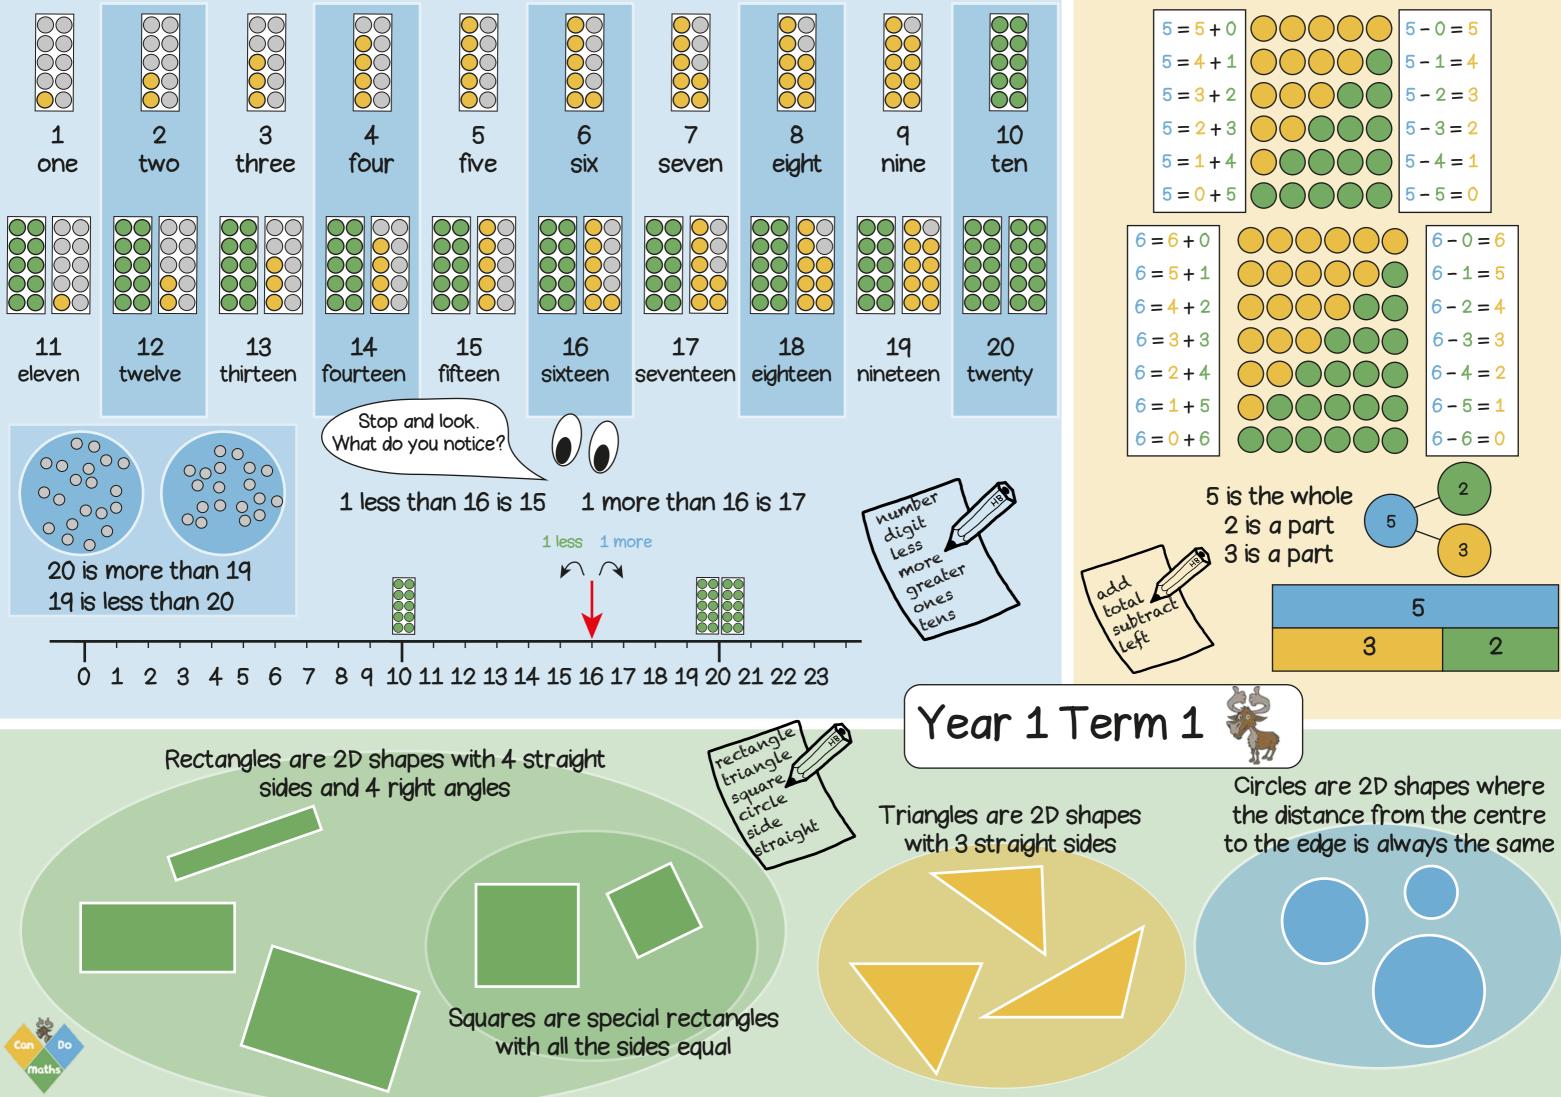

www.buzzardpublishing.com

Licensed to and for the exclusive use for School organisation\_Red Oaks Primary School

www.candomathsclub.co.uk





www.buzzardpublishing.com

www.candomathsclub.co.uk



so tree B is shorter than tree A.



Longer taller heavier shorter

shorter

The blue line is longest.

0

Cm

www.buzzardpublishing.com

Licensed to and for the exclusive use for School organisation\_Red Oaks Primary School

The yellow line is longer than the green line

so the green line is shorter than the yellow line.

The blue line is 5 blocks long.



The blue line is 9 centimetres long



www.buzzardpublishing.com

nsed to and for the exclusive use for School organisation\_Red Oaks Primary School

www.candomathsclub.co.uk