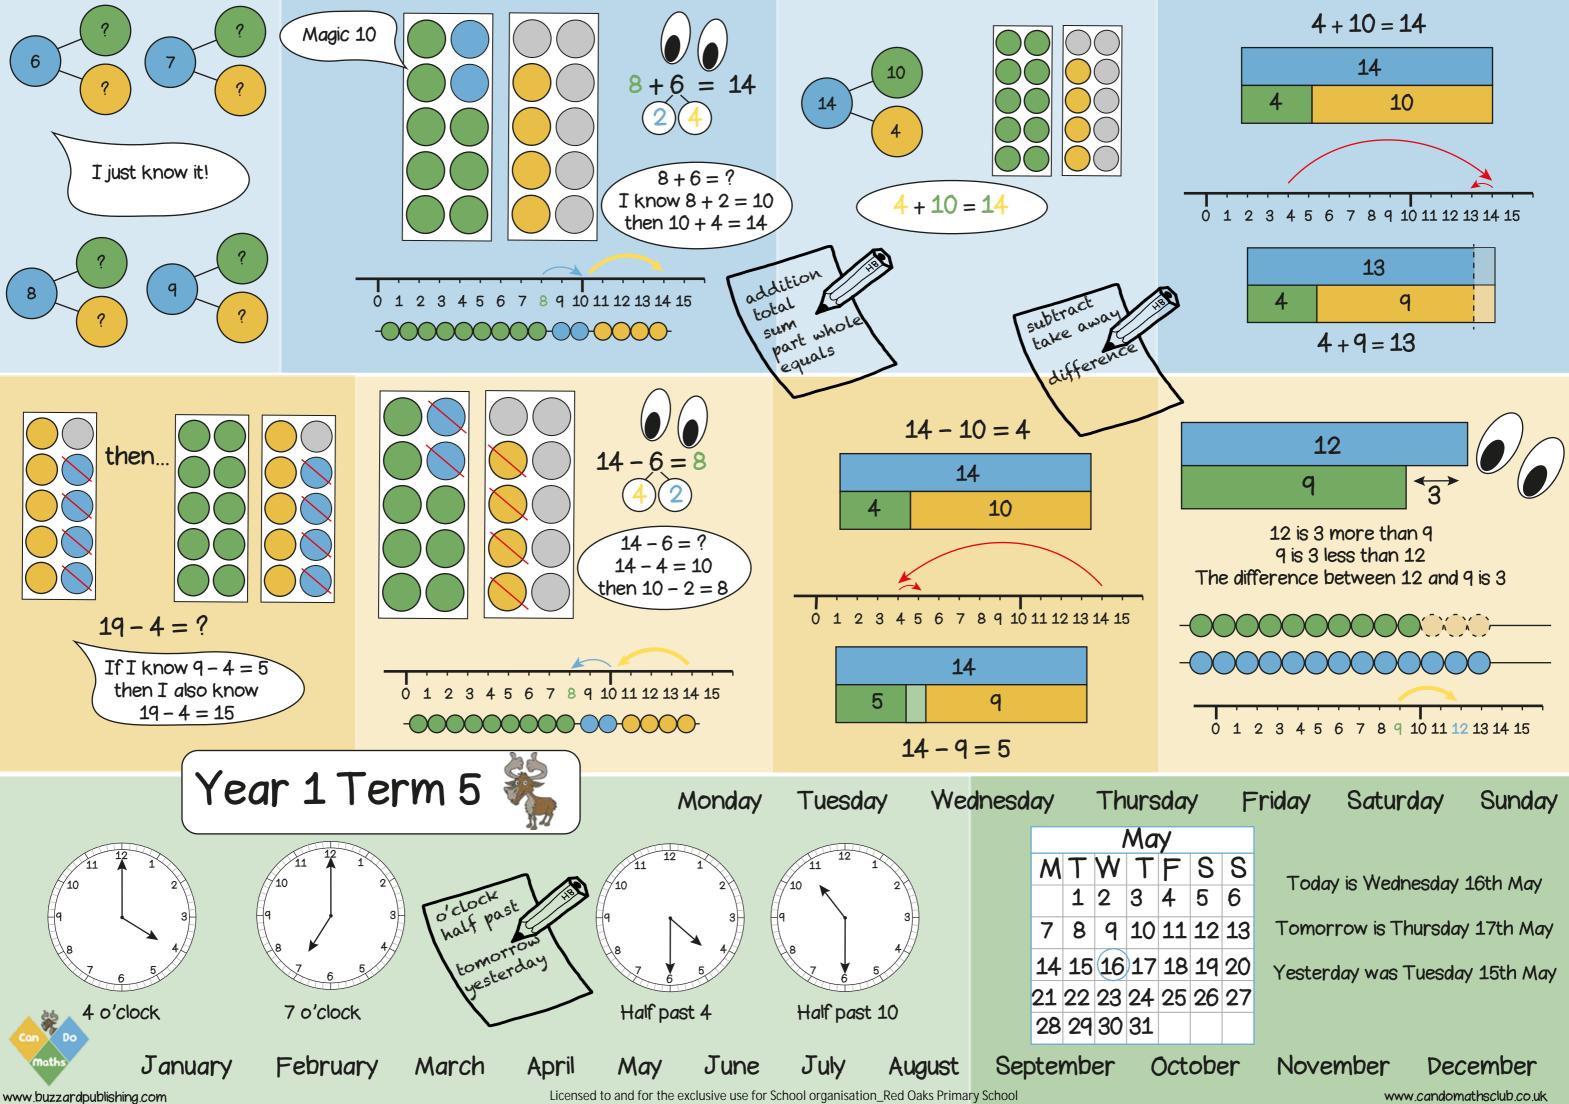

www.buzzardpublishing.com

Licensed to and for the exclusive use for School organisation\_Red Oaks Primary School

www.candomathsclub.co.uk





www.buzzardpublishing.com

www.candomathsclub.co.uk



so tree B is shorter than tree A.



Longer taller heavier shorter

shorter

The blue line is longest.

0

Cm

www.buzzardpublishing.com

Licensed to and for the exclusive use for School organisation\_Red Oaks Primary School

The yellow line is longer than the green line

so the green line is shorter than the yellow line.

The blue line is 5 blocks long.



The blue line is 9 centimetres long



www.buzzardpublishing.com

nsed to and for the exclusive use for School organisation\_Red Oaks Primary School

www.candomathsclub.co.uk