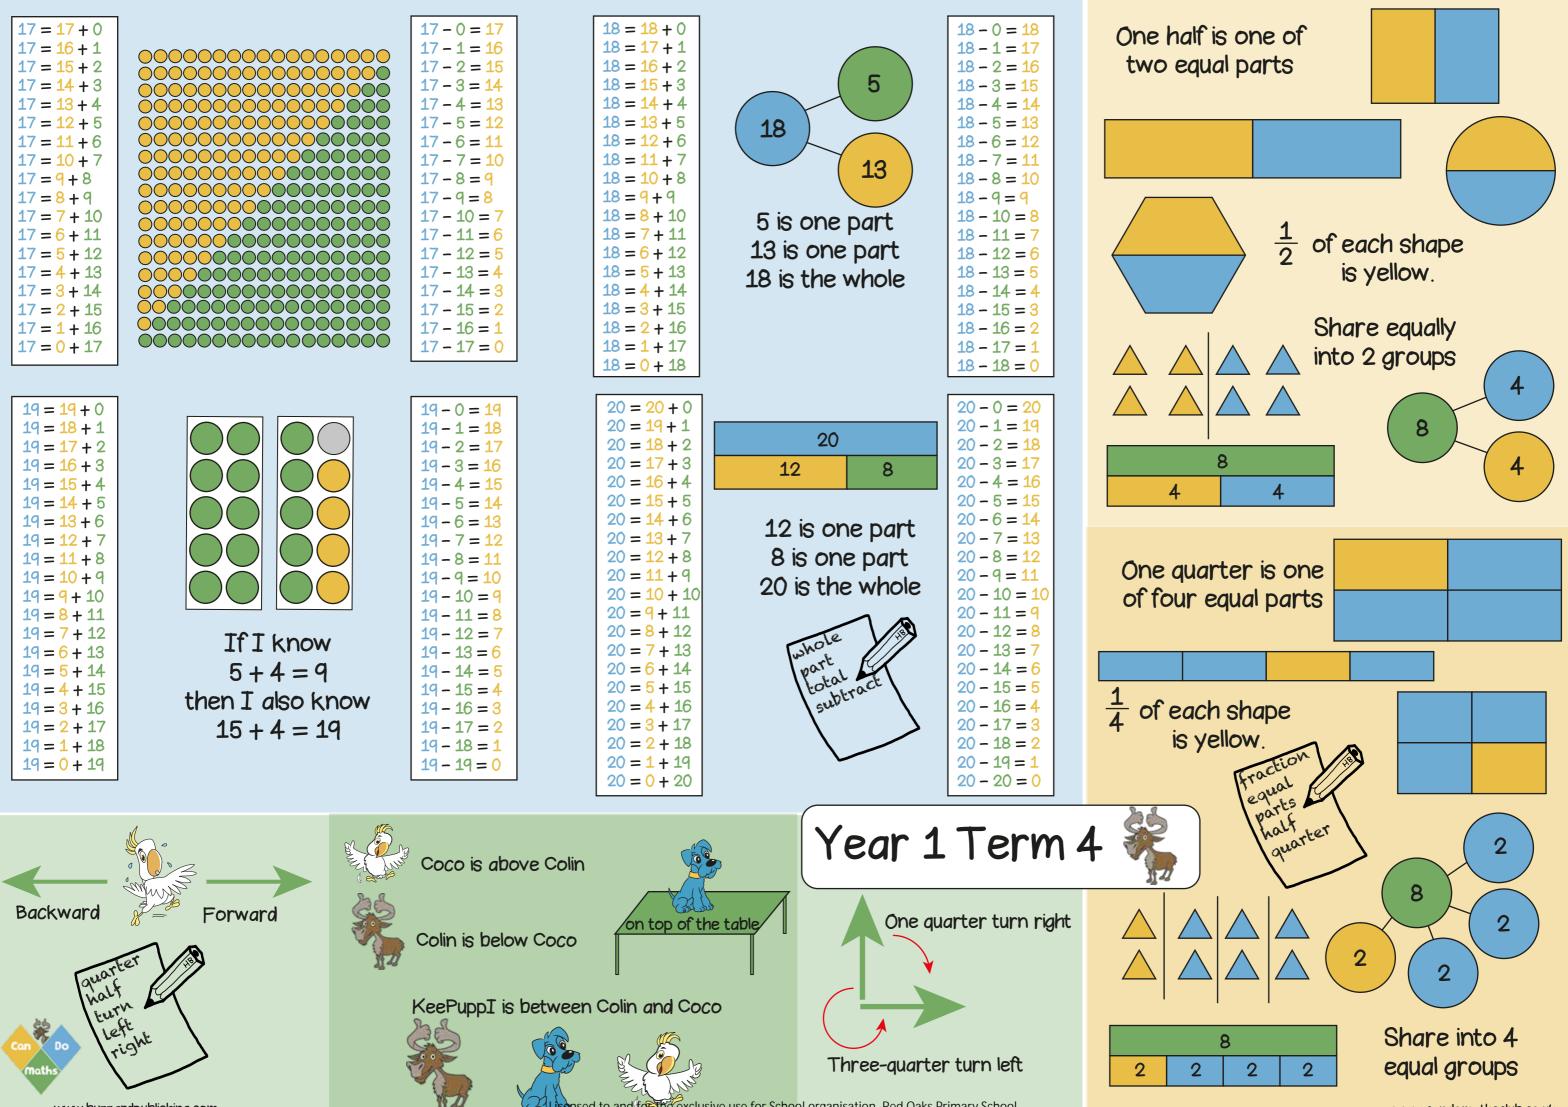

www.buzzardpublishing.com

Licensed to and for the exclusive use for School organisation\_Red Oaks Primary School

www.candomathsclub.co.uk





www.buzzardpublishing.com

www.candomathsclub.co.uk



so tree B is shorter than tree A.



Longer taller heavier shorter

shorter

The blue line is longest.

0

Cm

www.buzzardpublishing.com

Licensed to and for the exclusive use for School organisation\_Red Oaks Primary School

The yellow line is longer than the green line

so the green line is shorter than the yellow line.

The blue line is 5 blocks long.



The blue line is 9 centimetres long



www.buzzardpublishing.com

nsed to and for the exclusive use for School organisation\_Red Oaks Primary School

www.candomathsclub.co.uk