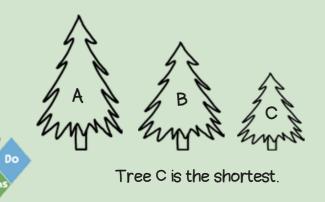

www.buzzardpublishing.com

Licensed to and for the exclusive use for School organisation\_Red Oaks Primary School

www.candomathsclub.co.uk

www.buzzardpublishing.com

www.candomathsclub.co.uk

so tree B is shorter than tree A.