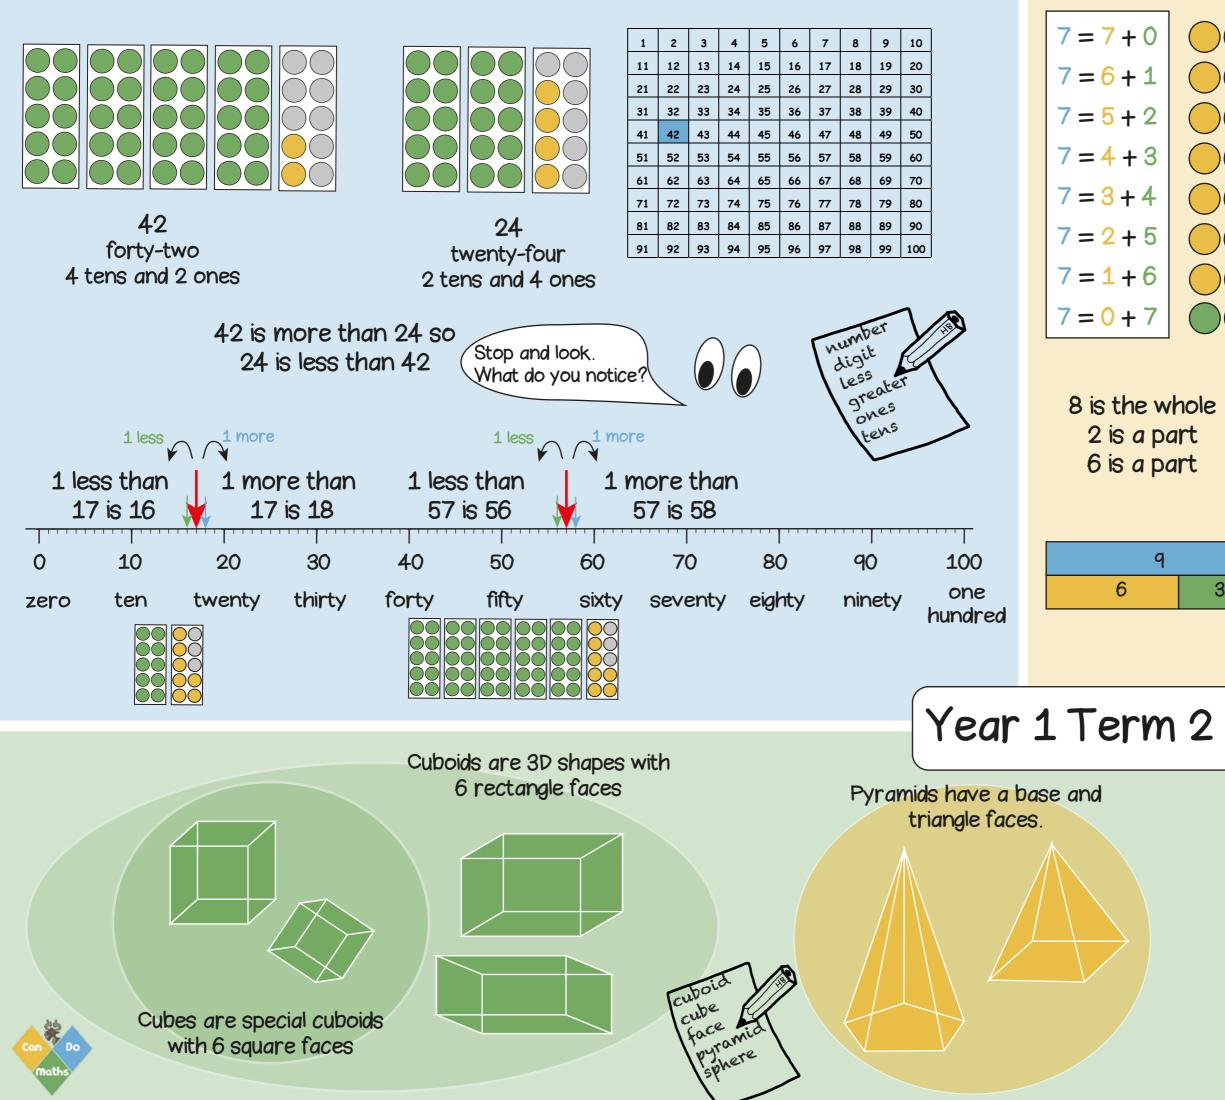

www.buzzardpublishing.com

Licensed to and for the exclusive use for School organisation\_Red Oaks Primary School

www.candomathsclub.co.uk





www.buzzardpublishing.com

www.candomathsclub.co.uk



so tree B is shorter than tree A.



Longer taller heavier shorter

shorter

The blue line is longest.

0

Cm

www.buzzardpublishing.com

Licensed to and for the exclusive use for School organisation\_Red Oaks Primary School

The yellow line is longer than the green line

so the green line is shorter than the yellow line.

The blue line is 5 blocks long.



The blue line is 9 centimetres long



www.buzzardpublishing.com

nsed to and for the exclusive use for School organisation\_Red Oaks Primary School

www.candomathsclub.co.uk