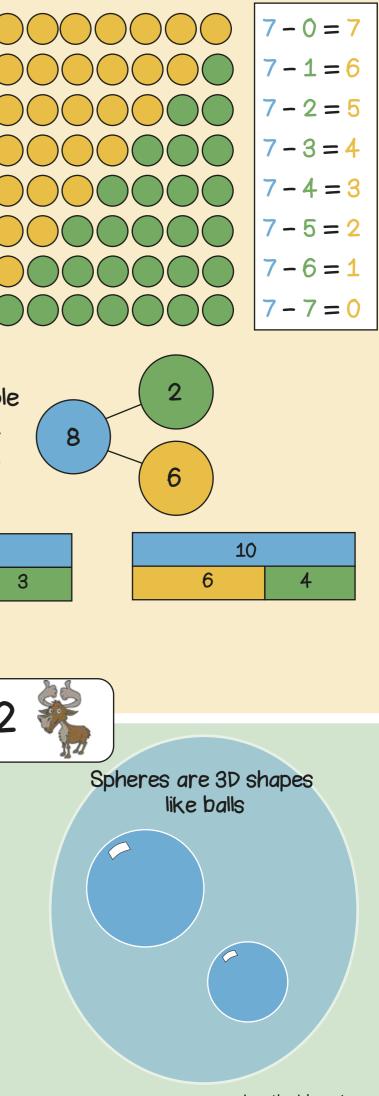

www.buzzardpublishing.com

Licensed to and for the exclusive use for School organisation\_Red Oaks Primary School

www.candomathsclub.co.uk





www.buzzardpublishing.com

www.candomathsclub.co.uk



so tree B is shorter than tree A.



Longer taller heavier shorter

shorter

The blue line is longest.

0

Cm

www.buzzardpublishing.com

Licensed to and for the exclusive use for School organisation\_Red Oaks Primary School

The yellow line is longer than the green line

so the green line is shorter than the yellow line.

The blue line is 5 blocks long.



The blue line is 9 centimetres long



www.buzzardpublishing.com

nsed to and for the exclusive use for School organisation\_Red Oaks Primary School

www.candomathsclub.co.uk