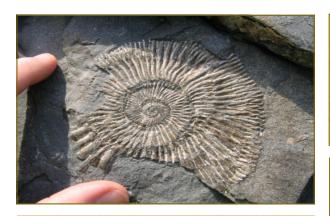

#### SCIENCE

- · Rocks, soils and fossils
- Human body

#### **Creative Arts**

- Cave printing-
- Sketching fossils